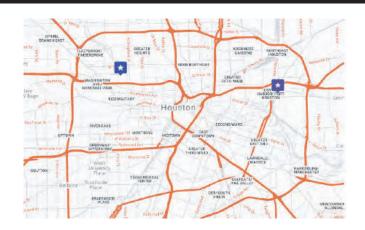

# SERVING THE GREATER HOUSTON AREA

We offer two convenient locations in Houston to take your construction debris - dry waste only. Hard hat and safety vest required.

- 950 McCarty Road, Houston, Texas 77029 Close to I-10 East & Highway 90
- 5200 Egbert, Houston, Texas 77007 Close to T.C. Jester & I-10