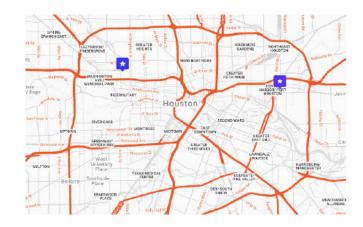

# SERVING THE GREATER HOUSTON AREA

We offer two convenient locations in Houston to take your construction debris - dry waste only. Hard hat and safety vest required.

- 950 McCarty Road, Houston, Texas 77029 Close to I-10 East & Highway 90
- 5200 Egbert, Houston, Texas 77007 Close to T.C. Jester & I-10